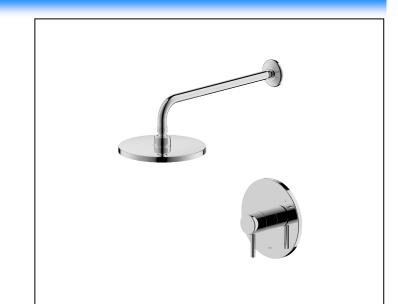

## TUB AND SHOWER

- Euro Collection
- Trim Only
- Pressure Balance Valve UFP-PBV7 Sold Separately

## STANDARD SPECIFICATIONS

- Metal lever handle
- Single function shower head
- 1.8gpm max @ 80psi
- FINISHES INCLUDE:
- Chrome (UF79500-1)
- PVD Brushed Nickel (UF79503-1)
- Oil Rubbed Bronze (UF79505-1)
- Matte Black (UF79507-1)