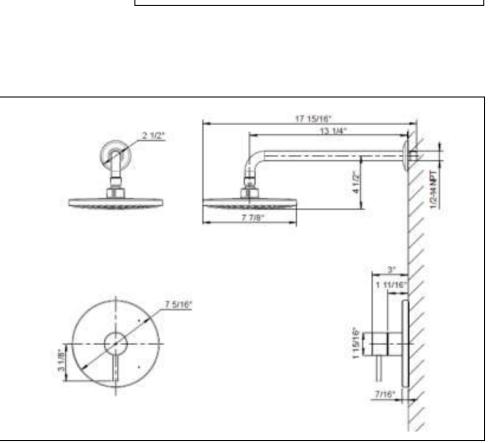

## TUB AND SHOWER

- Euro Collection
- Trim Only
- Pressure Balance Valve UFP-PBV7 Sold Separately

## STANDARD SPECIFICATIONS

- Metal lever handle
- Single function shower head
- 1.8gpm max @ 80psi
- FINISHES INCLUDE:
- Chrome (UF79500-1)
- PVD Brushed Nickel (UF79503-1)
- Oil Rubbed Bronze (UF79505-1)
- Matte Black (UF79507-1)